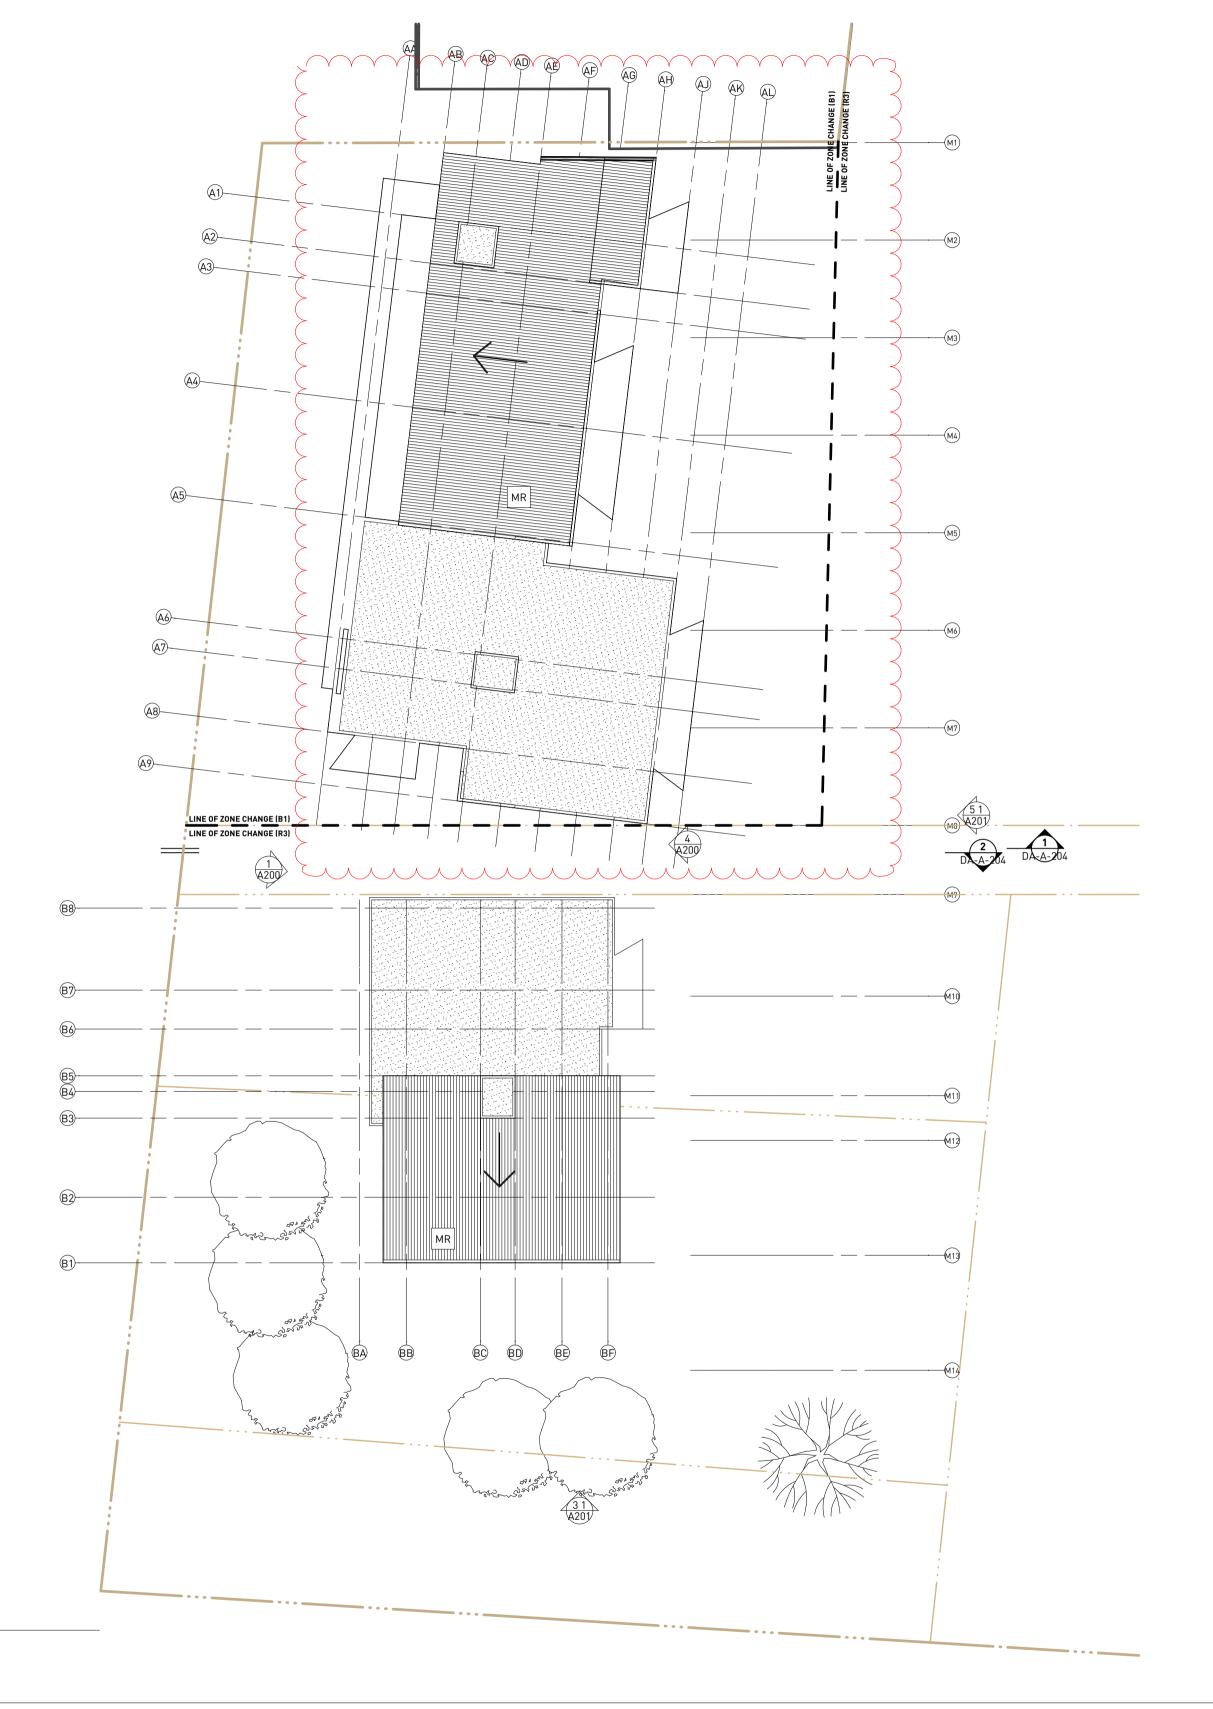

142-146 DUDLEY ROAD & 2-4 KOPA STREET WHITEBRIDGE

FOR DISCUSSION REVISION **E** 04-08-2015

LOT 1 - ROOF PLAN

SNL BUILDING CONSTRUCTIONS PTY LTD 22 Pendlebury Road, Cardiff NSW 2285 P 02 4954 8866 E wade@snlbuilding.com.au

0 | 10 | CHECK SCALE - SHEET SIZE A1 | 5m - 1:50 | 10m - 1:100 | 20m - 1:200

**DEVELOPMENT APPLICATION**